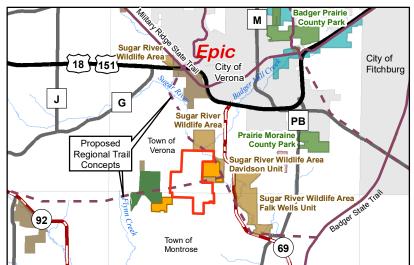

### Sugar River Wildlife Area Current Acreage: 725 acres

# **Sugar River Wildlife Area Property Acquisition** Town of Verona & Town of Montrose: Duerst Family - approx. 625 acres

Date: 8/11/2023 Document Path: H:\Parks\Mapping\NaturalResourceAreas\Sugar River\Maps\Duerst Family Property\Duerst\_Acquisition.mxd