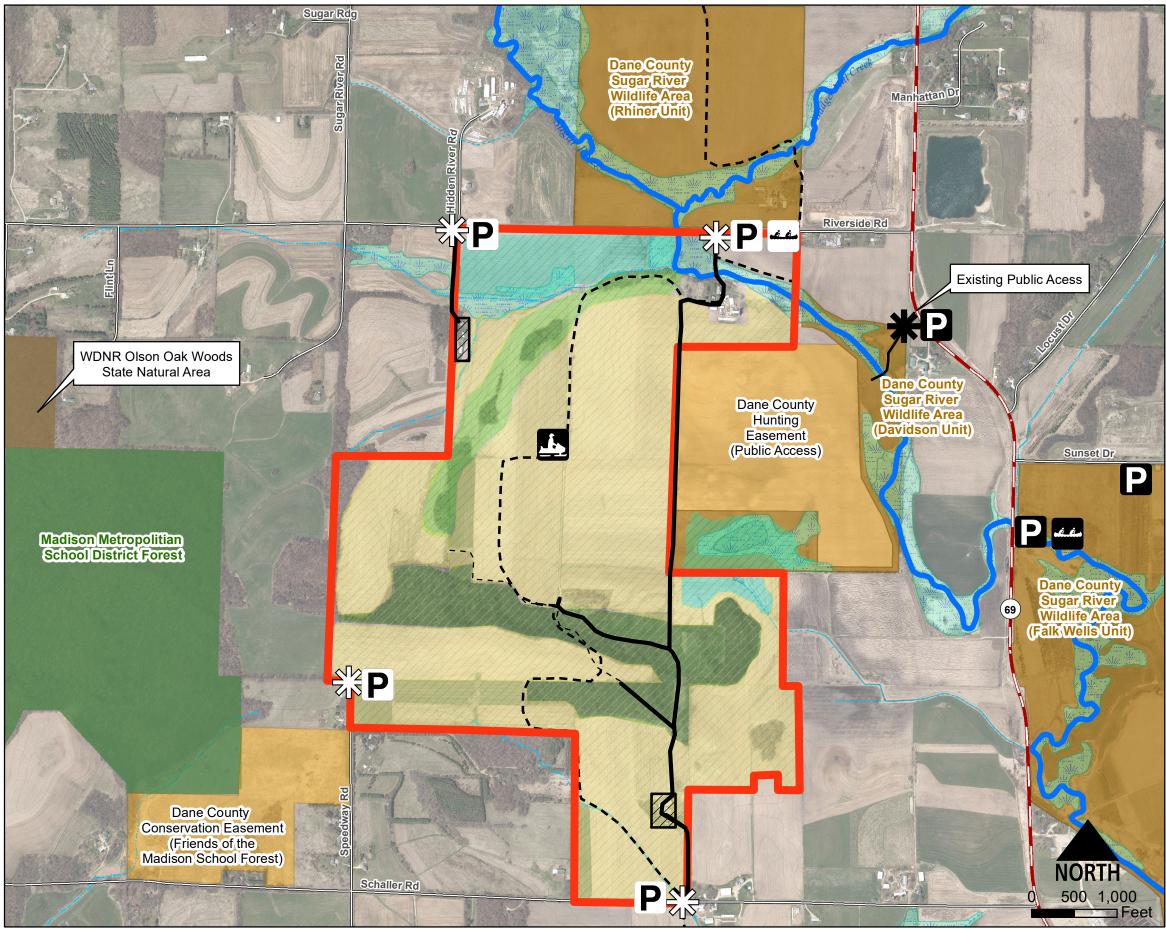

## Legend

Subject Parcel

#### **Existing Improvements**

**Snowmobile Trail** 

**Gravel Roads** 

#### **Potential Improvements**

**Public Access** 

Ρ

Parking Area

**Building Demo** 

Canoe/Kayak Launch

#### **Future Landcover**

**Prairie Restoration** 

Savanna Restoration

- Wetland Restoration
- Woodland Restoration

### Sugar River Wildlife Area Current Acreage: 725 acres

# **Sugar River Wildlife Area Property Acquisition** Town of Verona & Town of Montrose: Duerst Family - approx. 625 acres

Date: 8/11/2023 Document Path: H:\Parks\Mapping\NaturalResourceAreas\Sugar River\Maps\Duerst Family Property\Duerst\_Acquisition.mxd